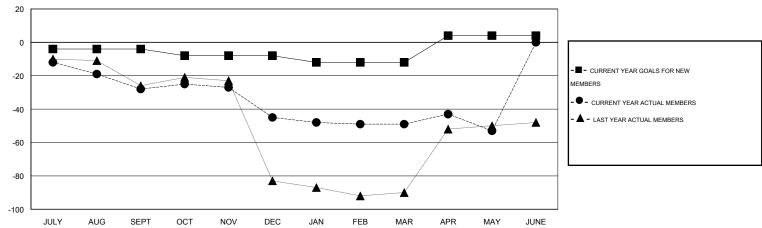

#### GOALS AND ACTUAL MEMBERS CUMULATIVE

| DROPPED CLUBS: 2  DROPPED MEMBERS |                | 25 CLUBS OF 43 ADDED 1 OR MORE NEW MEMBERS | GENDER DISTRIBU<br>MALE<br>FEMALE     | TION<br>839 (73.92%)<br>296 (26.08%) |           |
|-----------------------------------|----------------|--------------------------------------------|---------------------------------------|--------------------------------------|-----------|
| DECEASED  CLUB CANCELLED  OTHER   | 18<br>17<br>95 | CLICK HERE FOR HEALTH ASSESSMENT DATA      | FAMILY UNIT MEMBERS HEAD OF HOUSEHOLD |                                      | 141<br>67 |
| TOTAL                             | 130            |                                            | NON-HEAD OF HOUSEHOLI                 | )                                    | 74        |